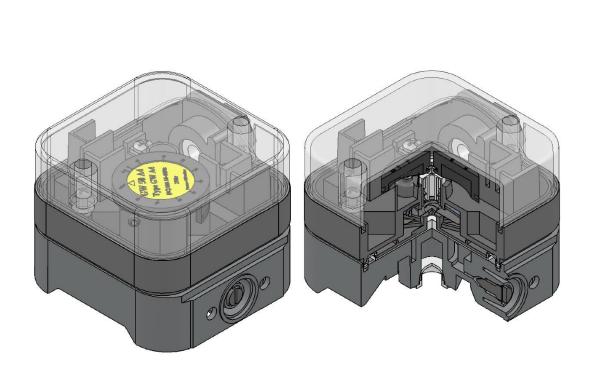

A 4 | 2.5 - 50           | IP 54                | Δp ≤ 0.75                                |



| No. | Model      | Adjust rang (mbar) | Degree of protection | Differential pressure switch $\Delta p$ ( mbar ) |
|-----|------------|--------------------|----------------------|--------------------------------------------------|
| 4   | GW 150 A 4 | 30 - 150           | IP 54                | Δp ≤ 5                                           |



| No. | Model      | Adjust rang (mbar) | Degree of protection | Differential pressure switch Δp ( mbar ) |
|-----|------------|--------------------|----------------------|------------------------------------------|
| 5   | GW 500 A 4 | 100 - 500          | IP 54                | Δp ≤ 10                                  |

# Pressure Switch Diagram





#### Some of our related companies

- Iran Radiator Co
- Atmosfer Co
- ▶ Garmiran Co
- Chauffagekar Co
- Azarban Co
- Pars Mashal Co.
- Eshteal Arak Co
- Kolak gosrat yazd Co

- Research Institute Of Petroleum Industry
- http://www.sipiem.com
- National Iranian Oil Company
- National Iranian Gas Company
- National Iranian Oil Refine and Distribution Company
- Iranian oil pipelines and
   Telecommunication Company
- Iranian gas transmission Company
- Manufacturing Support & procurement
   Kala Naft Tehran
- National Iranian South Oil Company
- Esfahan's Mobarakeh Steel Co

## OUR PRODUCT IS IN FOLLOWING GOVERNMENTAL ASSOCIATIONS'S WENDOR LIST