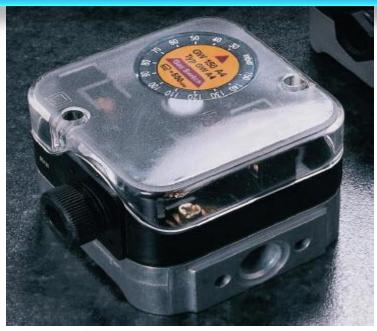

#### Resume

Mahar Masha'al Sabz Engineering Co. successfully designed and finally produced pressure switch set in years 1995 until 1998 according to German DIN 3398 International Standards. Produced switch of this company is a reversed engineering model of product of German company, DUNGS-TECHNIC which has had a little revision and changes from the stage of initial designing.

#### OUR PRODUCTS

| No. | Model    | Adjust rang (mbar) | Degree of protection | Differential pressure<br>switch ∆p ( mbar ) |
|-----|----------|--------------------|----------------------|---------------------------------------------|
| 1   | GW 3 A 4 | 0.4 - 3            | IP 54                | 0.1 ≤ Δp ≤ 0.3                              |
|     |          |                    |                      |                                             |