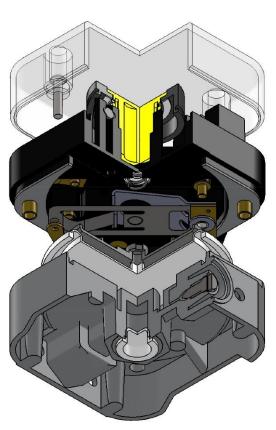

4 | 2.5 - 50           | IP 54                | Δp ≤ 0.75                                |



| No. | Model      | Adjust rang (mbar) | Degree of protection | Differential pressure switch $\Delta p$ ( mbar ) |
|-----|------------|--------------------|----------------------|--------------------------------------------------|
| 4   | GW 150 A 4 | 30 - 150           | IP 54                | Δp ≤ 5                                           |



| No. | Model      | Adjust rang (mbar) | Degree of protection | Differential pressure switch Δp ( mbar ) |
|-----|------------|--------------------|----------------------|------------------------------------------|
| 5   | GW 500 A 4 | 100 - 500          | IP 54                | Δp ≤ 10                                  |

# Pressure Switch Diagram





#### Some of our related companies

- Iran Radiator Co
- Atmosfer Co
- ▶ Garmiran Co
- Chauffagekar Co
- Azarban Co
- Pars Mashal Co.
- Eshteal Arak Co
- Kolak gosrat yazd Co

- Research Institute Of Petroleum Industry
- http://www.sipiem.com
- National Iranian Oil Company
- National Iranian Gas Company
- National Iranian Oil Refine and Distribution Company
- Iranian oil pipelines and
   Telecommunication Company
- Iranian gas transmission Company
- Manufacturing Support & procurement
   Kala Naft Tehran
- National Iranian South Oil Company
- Esfahan's Mobarakeh Steel Co

## OUR PRODUCT IS IN FOLLOWING GOVERNMENTAL ASSOCIATIONS'S WENDOR LIST