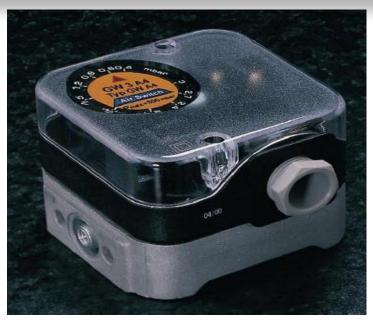

#### OUR PRODUCTS

| No. | Model    | Adjust rang (mbar) | Degree of protection | Differential pressure<br>switch ∆p ( mbar ) |
|-----|----------|--------------------|----------------------|---------------------------------------------|
| 1   | GW 3 A 4 | 0.4 - 3            | IP 54                | 0.1 ≤ Δp ≤ 0.3                              |
|     |          |                    |                      |                                             |