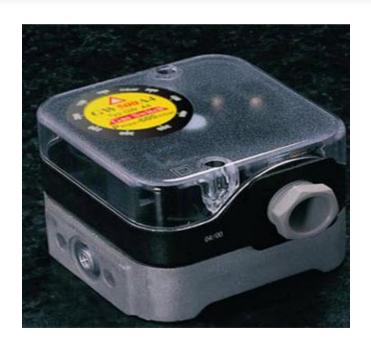

#### Resume

Mahar Masha'al Sabz Engineering Co. successfully designed and finally produced pressure switch set in years 1995 until 1998 according to German DIN 3398 International Standards. Produced switch of this company is a reversed engineering model of product of German company, DUNGS-TECHNIC which has had a little revision and changes from the stage of initial designing.

#### OUR PRODUCTS

| No. | Model    | Adjust rang (mbar) | Degree of protection | Differential pressure<br>switch ∆p ( mbar ) |
|-----|----------|--------------------|----------------------|---------------------------------------------|
| 1   | GW 3 A 4 | 0.4 - 3            | IP 54                | 0.1 ≤ Δp ≤ 0.3                              |
|     |          |                    |                      |                                             |