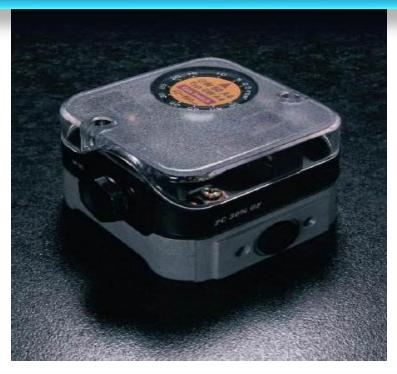

#### Resume

Mahar Masha'al Sabz Engineering Co. successfully designed and finally produced pressure switch set in years 1995 until 1998 according to German DIN 3398 International Standards. Produced switch of this company is a reversed engineering model of product of German company, DUNGS-TECHNIC which has had a little revision and changes from the stage of initial designing.

#### OUR PRODUCTS

| No. | Model    | Adjust rang (mbar) | Degree of protection | Differential pressure<br>switch ∆p ( mbar ) |
|-----|----------|--------------------|----------------------|---------------------------------------------|
| 1   | GW 3 A 4 | 0.4 - 3            | IP 54                | 0.1 ≤ Δp ≤ 0.3                              |
|     |          |                    |                      |                                             |